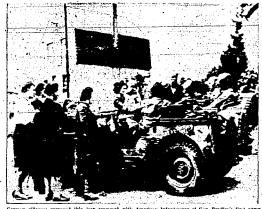

CITY **EDITION** 

U. S. SETTING UP

# REDS CRACK NAZI

## **CAMPAIGN MAIL** TO GI'S ASSAILED

#### Major at Rupert Camp Is Shifted HOLDUP

#### Road to Berlin





-FOR PAPER DRIVE

With Rubber Soles

### **Dewey Carries Drive** Into Key Coast Area

aid, Mr. make 10 has un-saturday RAIL CAR READY

# **FLASHES** of

# Richfield Soldier Wounded in Action

## WIND OVERTURNS POLE, KILLS GIRI

#### Chinese Execute Cowardly Officer

Sergeant, Reported
Missing, Now Safe

#### Disputed Panhandle Gets Bid To Become California 'Colony

# Yank Tanks Drive Beyond Rhine; Troops Launch New Smash at Siegfried Line ONDON CHARGES U. S. SETTING UP PARIS BUSINESS BY SUPPLEME HEADQUARTERS, AEF, Sept. 21 (UP)—The American first army opened a new offensive against the Siegfried defenses southeast of Aachen today while, to the mothwest, allied mobile forces raced beyond the Rhine toward an imminent junction with airborne troops encircled in the Arnhem area of Holland. Be