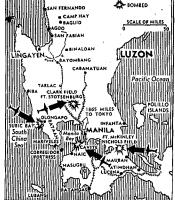

## Yanks Destroy 405 Jap Planes, 103 Vessels in Attack on Manila Area

PEARL HARBOR, Sept. 25 (UP) — Admiral William F. Halsey's third fleet, smashing 103 ships and 405 planes in a two-day assault on the Manila area, was revealed today to have knocked out Japan's air power in the Philippines and wrecked the enemy's inter-island

communications.

The heavy assault, on Wednesday and Thursday, brought the Japanese face the problem of whether 1a\_throw\_their homo\_lest\_and air force into battl American invasion of the islands, which Tokyo insisted was "imminent."

The situation of the Japanese in the Philippines was emphasized, by Adm