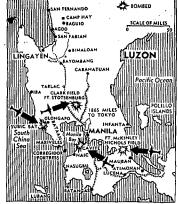

## Yanks Destroy 405 Jap Planes, 103 Vessels in Attack on Manila Area

PEARL HARBOR, Sept. 25 (UP) — Admiral William F. Halsey's third fleet, smashing 103 ships and 405 planes in a two-day assault on the Manila area, was revealed today to have knocked out Japan's air power in the Philippines and wrecked the enemy's inter-island

communications.

The heavy assault, on Wednesday and Thursday, brought the Japanese face the problem of whether 1a\_throw\_their homo\_lest\_and air force into battl American invasion of the islands, which Tokyo insisted was "imminent."

The situation of the Japanese in the Philippines was emphasized, by Adm