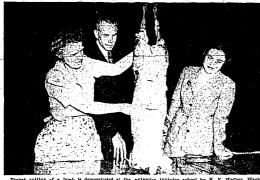

## Seen Today

DONALD CRISP - ALAN HALE

Why a Steel Mill is a Safe Place to Work 1

and safety feature, and a tiny sictim motor makes it run just like its gind counterpart. Built by Richard V. Milligus, safety instructor at a plant of United States Steel, it is used in classroom safety meetings to teach workers how to avoid accidents. This is only one of soons of safety devices and practices used for the protection of U. S. Steel workers. The famous alogan "Safety First" was born in the plants of United States Steel at the turn of the century.

(US) UNITED STATES STEEL

Camas Club Aids