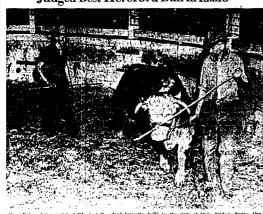

### Sale at \$30,945; Gooding Entry Tops Bull Futurity

in the property FLASHES of LIFE By As

FDR Is Favored

Grandmother in

By 17 to 5 Odds

### Sale at \$30.945: Gooding **Entry Tops Bull Futurity**

Eintery Tops

Bruther, Tendoy, and placed skith in the sale.

This bulk was calved April 17, 1943.

The place is a special to the same process of the place of Florate Mischieff was called to the place of t