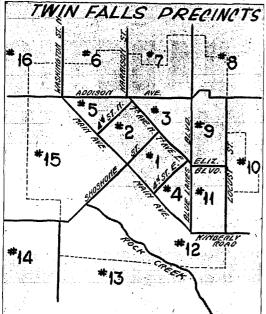

#### Here Are All County's 1944 Polling Spots

Complete revised list of polling aces in Twin Falls county, as an ounced Tuesday by the board o

HOLMES PRODUCE