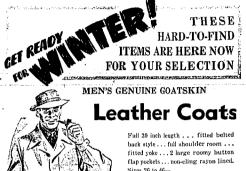

WOOL MACKINAWS

Attractive red and blue plaid mackinaws—for utmost winter warmth. Double breasted style warmly lined and sizes now for boys of all ages.

SHEEP LINED COATS

A fortunate purchase of genuine sheep pelt lined coats for 7.90 boys. Water-repellant fabrics and large pile fabric collar.