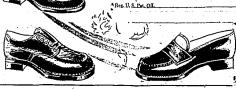

A Good Place to Buy Shoes for the tanul CYNTHIAS\* FOR WOMEN

The season's newest and best styles. 3.49
Smooth leather and rich suede. MEN'S TOWNCRAFT. De Luxe

Sport and dress models in fine 4.79 leathers, Comfort plus style! BOYS' AND GIRLS' OXFORDS 

BOYS' JIM PENNEY' OXFORDS Handsome moccasin toe styles for 2.98 school or play. Sizes 1-6,

STYLES FOR GROWING GIRLS Moccasin exfords and slack shoes 2.49 that are tops for school. 4-9

THEY'RE HERE AT LAST - BOY'S WINTER