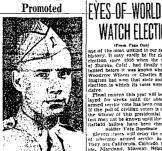

### Promoted

### Officer Promoted At Buckley Field

officer of Buckley field. The 26-year-old first lisuateant is supply officer of Section Bat the important army sir forces training command installation in Colorado. Lioutenant Cisase, who was grad-uated from the University of Wyo-ming in 10st with an A. B. degree in education, was a salemman with the Simulatar Oil Company at Salt Lake City in civilian bife.