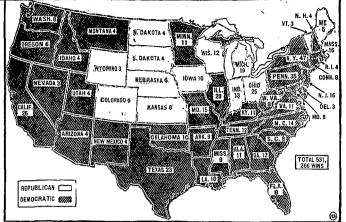

# Michigan Swinging Over To FDR, Electoral Votes

lichigan was the only state late. A replanear-obtonical was the rest to presidential contest of the presidential contest of account its 19 votes, electional taily stood; sweet, 33, 60%. Thomas was the stood of the

# Possibly Reaching 432

Michigan awung tentative Michigan awung tentative into the Democratic column to today on a revised vote turn, raving the prospects for other tendent and the prospects of the property of the prospects of the prospect G.O.P. Legislature

### Map Shows Roosevelt Sweep in Election