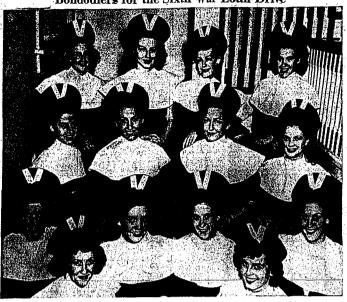

#### Bondodiers for the Sixth War Loan Drive

Sonds and warsages at the hands of this bevy of Twin Falls Bondodler benuties should be quite painless when they go action Monday, opening date of the sixth war loan drive. Besides sales they make on their own hook, the girls will actioned throughout the downtown area on Saturday afternoons and will be available for selling a the state ections. Sponsored by the Twin Falls Junior Chamber of Commerce and under the direction of Mrs. E. W. McRoberts, girls will be prepared to sell any amounts of stamps and bonds. Latest replacements, which brought to total number of, are Nottle Sabala, Billis Kauffman, Mrs. Esther Lee Murphy, Lorraine Pomeroy and Orriette Coiner. The sixth war a group includes: Top row, left to right, Shirley Smith, Mrs. Esther Lee Murphy, Mrs. Des Heppler Olin, Mrs. Betty are; second row from top, Mrs. Lauralle Gennoy, Mrs. Pran Wilson Red, Orriette Coiner, Bille Kauffman, third row.