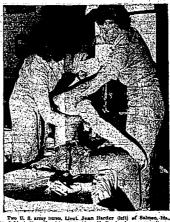

TWIN FALLS MORTUARY

Viahelaaho-SalifeNevada-Oragon HORDER ANSEED

Idaho Army Nurse on Leyte