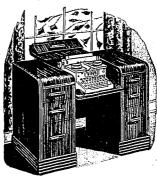

BOUDOIR CHAIRS

\$12.95 . \$17.95

**Drop Center DESKS** 

ny sort of a kneehole typewriter desk is a scarcity these ys—but a beauty like this is practically non-existent cept at Sears. Top and fronts are genuine walnut ve-ers; balance, rich walnut finish. Six drawers, two extra ep for filing. Holds regular or portable typewriter—