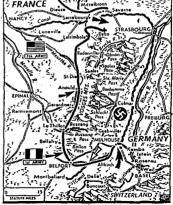

## Women, Children Killed by Robomb

BY EDWARD KENNEDY
SUPREME HEADQUARTERS, AEP, Paris, Nov. 25 (AP)
The American first army, pushing steadily toward the Cogree plain against turious and undiminished German oppotion, had reached the edge of the bloody Hurtgen forest togirt and was under mounting robot-bomb fire from the
build defenders of the Ruhr.
The first army's troop tought sithin a ter hundred yards of Growhau

## Allies Advance in South

# YANKS FIGHTING OUT OF HORTGEN