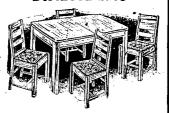

# Make It a Gift of OCCASIONAL FURNITURE for Your Home and Family!

Beautiful Furniture for ...

LIVING OR GIVING

Modern Styling . . . DINETTE SETS

Choose this modern extension directe in regular size with 32x42-inch table extending to 54 inches—or in junior diring room size, 36x48 inches extending to 60 inches. Smart blonde tone on solid spruce...4 chairs with seats covered in red leatherette—