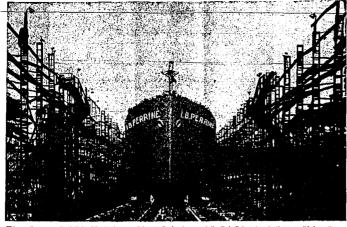

# As S.S. I. B. Perrine Was Launched to Honor Irrigationist

Anti-TB Group Chooses Officers OSHONE Nov. 25—An electificers was held at the ani