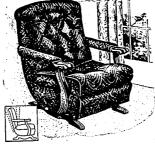

# PLATFORM ROCKER

Designed to fit your back, this comfortable chair rocks aack gently to a restful position. Softly padded and spring-filled seat. Rich cotton tapestry; wine, beige or blue. Caryed hand rests and exposed parts in walnut fin-

\$44.95 . \$74.95

Beautifully Styled OCCASIONAL TABLES

\$2.98 . \$14.95

Early American

OCCASIONAL CHAIRS

\$17.95

CIRCLE MIRRORS

Beautifully Covered