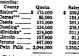

### Mining Stocks

|                             | Bid ,  | Asked . |
|-----------------------------|--------|---------|
| Alla Tunnel                 | .00 (4 | .02     |
| Bingham Metals              | .021   | .01     |
| Cerdiff                     | .01    | .05     |
| Chief Con.                  | 7.     | .90     |
| Clayton Bilver              | 385    | .60     |
| Colora do Con.              |        | .04     |
| Combined Metals             | 1114   | .12     |
| Croft                       | 001    | 02      |
| East Standard               | .0074  | .03     |
| E Tin Cost                  | .01    | .03     |
| E. Tin Cost.                | .02    |         |
| Zeit Uteh                   | 014    | .0116   |
| Kureka Bullion              | .13    | -14     |
| Eureka Lily Con             | .12    | 34.     |
| Eureka Mines                | _      | .0014   |
| Hern Silver                 |        | 317     |
| Kenneber                    | .02    | .04     |
| Kostone .                   |        | .20     |
| Mammoth                     | 3214   | .36     |
| Mpscow                      |        | .01**   |
| Min. City Copper            | 1.65   | 1.71    |
|                             |        | 7.11    |
| Nandriver                   | 67     | .58     |
| New Quiney                  | 736    | .01%    |
| West Tile                   | 77     | 47      |
| North Lily<br>Nor. Standard | 00.    | .02     |
| Ohlo Copper                 |        | .031-   |
| Path Bingham                |        | .01     |
| Park City Con.              | 77.    | .20     |
| Park Nelson                 | 127    | .03     |
| Park Premier                | ~1     | 0.4     |
| Cata talement               | .01.5  | 1.00    |
| Park Utsh                   | 1.24   |         |
| Plumble King Coelltion      | .02    | .05     |
| Silver King Coalition       | 1.75   | 4,00    |
| Hwanses Con                 | .0015  | .02     |
| Tiplic Central              | -      | .0016   |
| Tiptle Load                 | .04    | .03     |
| Tintle Standard             | 1.50   | 1.80    |
| Victor Con.                 | .07    | .05     |
| Walker Mining               | .01    | OF      |
| Wilbert                     | .00%   | .01     |
| Zyma                        | .02    | .0516   |
|                             |        |         |