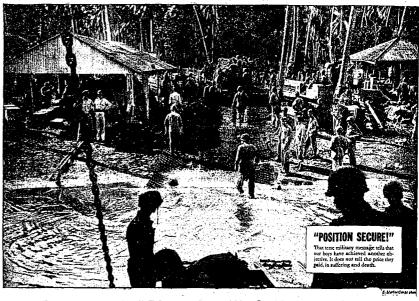

VOL. 27, NO. 208

Yankee Forces Compress

Death Trap on Japanese

In Southwest Leyte Push