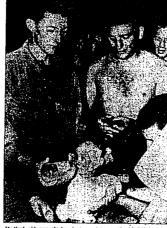

### Twin Falls Man, Two Buddies Rescue Comrades From Nazis

**Buhl Pastor** 

r received here.
asked me if I knew the Rev

sides atthe means of the second secon

Youth Abroad
Meets Former
Buhl Pastor

Kimberly Students Get Good Farm Cash