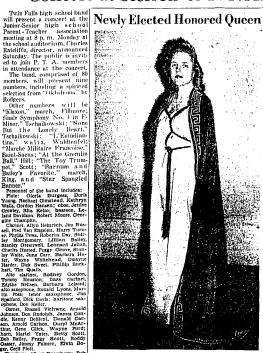

# MIN Neion, Edward Balley, James (Mossyanilin, Morna Robertson) (Mossyanilin, Mossyanilin, Mossyan Install New Officials

Following the regular meeting of Job's Daughters Monday at 7:30 p. m., Miss Barbara Beymer, honored queen, and other officers recently elected, will be installed at an official