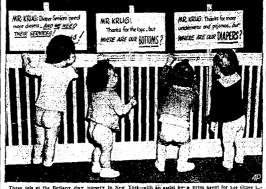

EDITION

VOL. 27, NO. 200

# EE BOMBS ROCK NAGOYA

# HODGES' FORCE PLOWS TOWARD **BONN ON RHINE**

# DELAY BANNED IN CHAPLIN'S TRIAI





# CIO SEEKS WARD

# REGULAR AIRLINE

# **IOPA SUES SPUD** MEN. CHARGING

### FDR Will Broadcast Night Before Yule

# **Nude Pictures**

Poser for OPA

# Almost Dying for Diapers!



# Mammoth Postwar Job **Set-up Passes Congress**

### Draft Rule Aids Job Applications

Boy, 5, Who Plays Hookey Gets Used as Bank Robbery Shield

FLASHES of

# Japanese Moves Maine Foresees

# Fliers Leave Nippon City Mass of Fire

# COUNTY 'E' BOND

### WAVE Enlisting Restricted Here

be local recruiting office is now a large with the vicinity.

Another son of Mr. and Mrs. Ro with grant of the service with the erroy. He was a consequent of the service with the erroy. He was a consequent of the service with the erroy. He was a consequent of the service with the erroy. He was a consequent of the service with the erroy. He was a consequent of the service with the error with th

### The Hospital

DISMISSED
Coates, Fairfield; Je
Stockton; Mrs. Luis 8
m, Mrs. J. E. Foulk a
and baby Daryl Nye