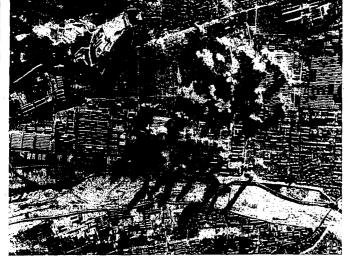

# **LUZON RECEIVES** ITS SIXTH DAY OF

# FOE TANKS MAKE

# FLASHES of

# BUILLNEK UU Huge Jap Balloon

BRITISH OUSTED

24,000 "SLAVES" OF JAPS PERISH