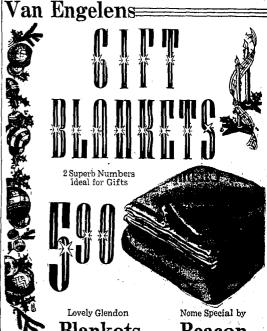

# Blankets

Beacon

100% WOOL

# Beacon Blankets

"Beacon Blankets Make Warm Friends" and here are the finest blankets woven by the Beacon Mills, Full size, 72x84 inch, and in glowing colors of peach, dusty rose, blue and

Size 72x84 \$14.95