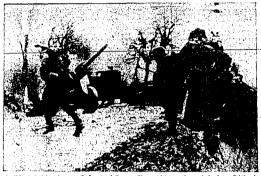

### TIDE OF BATTLE TURNS TO YANKS

## 41 MORE NIPPON Whole German Southern Flank Sags Back 35 Miles to Reich Before Fierce Armored Smash

Nazis Jam Roads in Breakthrough

## Rescued Americans Are Because Their Fight Is Spoiled BASTOGNE, BELGIUM, Dec. 28 (UP) — An American relief column has lifted the celclong German siege of cnicred Bastogne, but the rescued doughboys aren't overtyped about it. They are a little preved that others are going to horn in on their personal