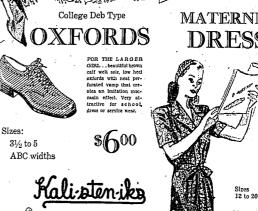

EXCLUSIVE JUVENILE SHOE DEPT.

## MATERNITY DRESSES

mand quality, we offer here a group of timely items that are sure to please. Check these and the many other equally good values found daily in your Idaho Dept. Store.

RECEIVED

This lovely group of polka dot dresses in your favorite colors of navy, green, red and brown . . all with white, washable an unusually good selection: 3 (anapped in place) straight line pleasts down each side of front to allow for fullness

## **WOOLS - CREPES FUR FELTS**

Mostly hard soles for service. Values that will give lots of comfortable hours of wear. Wide range of styles, patterns and colors, but not all sizes in every style . . . .