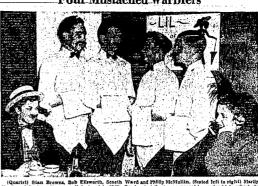

### "Four Mustached Warblers"

North and Barbara Beymer, all featored in "Ling Gardens" at the tea principle of the Gardens of the Gardens of Ling Gardens of the Gardens of Ling Gardens of