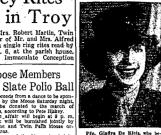

## Martin-Duprey Rites Solemnized in Trov

Jay C. Martin, son of Mr. and Mrs. Robert Martin, Twin Falls, and Rachel Duprey, daughter of Mr. and Mrs. Alfred Duprey, Troy, N. Y., were united in single ring rites read by Rev. Father Halde, Saturday, Jan. 6, at the parish house, the ceremony was held in the Immaculate Conception burch.

church. The bride chose a gown of white satin and net with a sweetheart neckline for her wedding. She wore a shoulder length veil. Her bridal bouquet was composed of white consess and sweet peas.

Sister Attends

Sister Witherds

Moose Members

Slate Polio B

Proceeds from a sance to be a gown of the control of the many of the control of the control

the maid of none-wild tafets gown with matching at the carried yellow roses and wild tafets gown with matching at the carried yellow roses and the carried yellow rose and the carried to the bride, was best man. An owner of the property of the property of the property of the carried that was a worm by the brides molter. Mr. and Mrs. Duprey held a molter through the carried that the week. Fred Hebert, Keens, sang a group so wood selections including Take. Fred Hebert, Keens, and a group so wood selections including Take. Fred Hebert, Keens, and a group so wood all selections including Take. Fred Hebert, Keens, and a group so wood and the to match yellow the carried that the wood and the office of the carried that the wood and the Joseph's heaptial may nursing cereby sune 18td. Mrs. Martin that a graduate of the carried weeks will be made by received an honorable discretified that the carried was a group of the carried was a group of the carried was not the carried was n Women of the Moose, headed by Mrs. Shelley McClain, will be incharge of refreshments. Moose and their friends are invited to attend the event. exclusion to logisacian and properties of the control of t