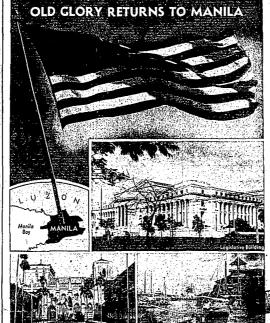

# NILA TODAY MACARTHUR American Forces

### MANILA THIS DAY Cause, Effect

Iron, Estab Arthurary distance of the clighth army, which handed Vectonsedsy in Bastangas province southward of Manila have captured Gaylangan, 13 miles indused, in their methods of the control of the control Latenthal Bastandary of the control Latenthal Captured States of the control Latenthal Captured States of the control Latenthal Captured States of the Captured States of the Captured States of the Villawerde stall leading north-states for the Captured States of the Villawerde stall leading north-states into Captured States in the Captured States in the Captured States in the Captured States of the Villawerde stall leading north-states in the Captured States of the Villawerde stall leading north-states in the Captured States of the Villawerde stall leading north-states in the Captured States of the Villawerde stall leading north-states of the Villawerde States of the Villawerde S