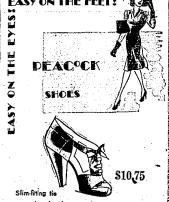

### **Bracelet Charms**

Another new arrival just in, Sterling silver charms for her charm bracelet, Wide assortment to choose from—

98c . \$1.98 (Plus Tax)

that sheathes your foot!

Flattering complement for your tailored suit ...ideal walking companion for busy days[] MAIN FLOOR SHOE DEPARTMENT