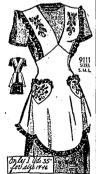

#### Marian Martin Pattern

m 9111-emell size (14-18; 22-24); (18-70); large (40-42), Medhim, 25-inch.