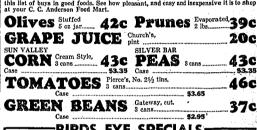

BIRDS EYE SPECIALS BLACKBERRIES 37c 20c SQUASH ... 22c WAX BEANS. CHICKEN A-LA-KING...

| SWEET POTATOES Richelleu, 18 oz.                   | 2  |
|----------------------------------------------------|----|
| ORANGE JUICE S&W, No. 2 tin                        | 2  |
| MARMALADE Citrus, 32 oz. jar                       | 3. |
| PRESERVES Hewlett's, assorted flavors, 32 oz. jar. | 5  |
| WALNUT MEATS Light halves and pieces, 8 oz. pkg    | 5  |
| SNOWDRIFT Three pound for                          | 7  |

MEATS Cabbage Beef Roast 29c Lettuce Lamb Chops 45c

**Ground Beef** 25c SALMON, HALIBUT, CATFISH

PUMPKIN Richelieu, No. 21/2 tin

Oranges 29c Cauliflower 13c

PRODUCE

24c

5c

8c