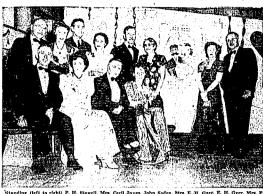

## Buhl and Wendell

Wendell, both former University of Glabon extends, it has been hearned. Land the state of the st

Freshmen Stage Declo Assembly

LEGAL ADVERTISEMENTS

the defendants in and to the fol-lowing described property: Lots 9, 10, 11, 12, and 13, in Block 80 of the Townsite of the City of Twin Falls, Twin Falls County, Ida-