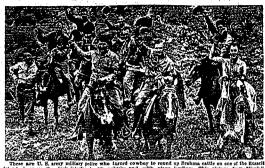

#### Bills Passed

Loosens Up Thick Choking Phlegm of BRONCHIAL

GI Cowboys (One From Buhl) in Pacific

## Buhl Soldier Turns GI Cowboy, Helps To Round up Brahma Cattle on Island

REYNOLDS