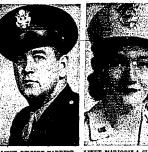

#### Kenneth Linell Killed in Wreck

Shell, Tree, etc.

IST LIEUT. JAMES T. FISK
... Wins distinguished flying
ross for bringing his cripple:
-51 Mustang fighter plane safer a
nck to his base in Haly after a