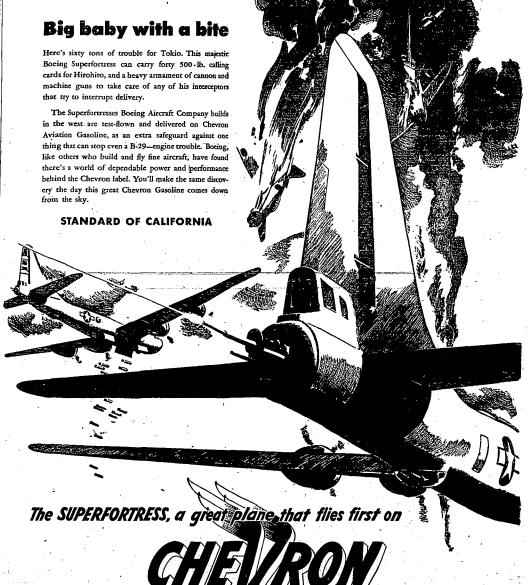

Yankee Airmen Take Big

Toll as American Tanks

Reach Edge of Cologne

# **THOUSANDS**

## 27,000 CRIPPLE **WAR FACTORIES** IN STRIKE WAVE