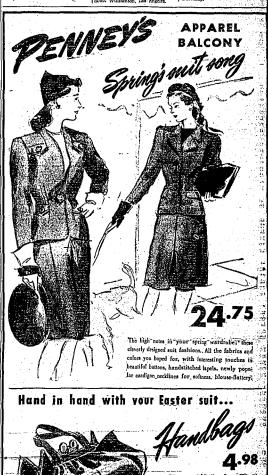

# New Spring Suits

at the head of the fashion parade. Kick pleat skirt topped by a smart little collarless jacket that can be worn with either a blouse, a dickle

\$24.75 to \$49.75

All in fine all wool gabardines, worsteds, doeskins, coverts and shetlands. All will give lasting appearance and wear.

- Blacks
- Browns Golds
- Pinks
- Wines • RAF Blues

and others

Cardigan Suits

Matching Coats

The soft cardigan suit paired with a smark topper is the fashionable duet for spring, 1945. Select from this top collection.

\$29.75 . \$49.75

Each Garmont