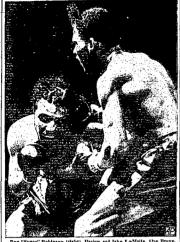

#### Pep Declared Weak Champ

By JACK HAND NEW YORK, Feb. 27 (/P) — Ring

The Timmons of Twin Falls, with 5,937 pins, are leading in the telegraphic bowling tournament sponsored by Fred Stone, Twin Falls, and Bob Lyons, Gooding, the former anyounced yesterday. They are Falls, by 26 pins. Twin Falls, and 180 Lyons, Gooding, the former anyounced yesterday. They are Falls, by 26 pins. Twin Falls, the Talls, by 26 pins. Twin Falls, the Land Talls, and the Land