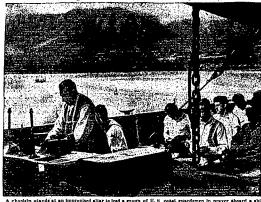

t sattent in Latterman hospital.



Boy! Is That BUTTER-KRUST

BROWN\_BREAD

Ever Good!

You bet it's good! And your children will like it oo. The color and flavor of BUTTER-KRUST Brown Bread come from the natural goodness of the wheat from which it is made. It contains no molasses, no artificial coloring or flavoring of any kind. Try BUTTER-KRUST Brown Bread now and then. For a change there is nothing better. Use it for toast if you want something that's really good. Every member of your family will like it.



Try BUTTER-KRUST Brown Bread for a Change!

BUY IT FROM YOUR GROCER



244 Pair Children's RAYON PANTIES

First Offering in Months! LADIES RAYON SLIPS

2 to 8 Years

# WEE RIVER LEFT

# Gooding Visitor Made Specialty Of Big Landings

#### FAIRVIEW



### Fighters Pause for Prayer



Idaho Day

# IWO'S FALL IN FEW

#### Training School

Session Resumed.

Estatents of the intertenomianonl training school Monday eveling resumed the second portion of
het routine with renewed inter4a, according to the Rev Herman
Net Committee of the achool, who
let come to the achool, who
let come to the committee of
the committee of the achool
and the committee of the achool
and the study period, as
colal hour was held in the church
seement with refreshments served
the, Mrs. R. C. McCallister, Mrs.

1c., Mrs. R. C. McCallister, Mrs.

## home. Hansen, brother of Brethren. He, is visiting from Portugal Wants No. Md. He will ske visit Portugal Wants No. Part in Big Meet

# CAN'T KEEP GRANDMA IN HER CHAIR

## YANKEES REPULSE ENEMY IN ITALY

## Manila Back on Air

Manila Back on Air
After Ov