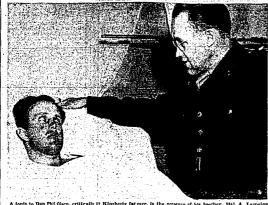

## **Battlefield Promotion Makes** Sgt. Glenn Egbert Lieutenant

Sgt. Glenn Eg.

Battlefrid promisions are rareregistrants of Twin Palls
board No. 14 (19 to
10 than, March 13, for inthe board No. 14 (19 to
10 than, March 13, for inblade frame to officers bars are the
10 than, March 13, for in10 than 14 (19 to
10 than 15 (19 to
10 than 16 th