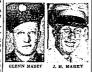

## Two of Four Sons

In Service Visit

AKLEY, Feb. 28-Pvt. Glenn R.
bey, son of Mr. and Mrs. ThomMabey, recently spent a four-day
nafer furlough with this parents
fle en route from Camp See, Va.

GLENN MABEY J. M. MABEY
De Fransylvania where he will attend school. Pivate Mabey has been in the service 23 months.
Another son, in the service 34 months, Set. J. M. Makey, B. U. or 13 days during Determine.
The Mabeys lawe two other som in the martine, both having served in the Faddie area, They also have more son-in-law in the armed forcer.