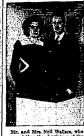

#### Jordan-Wieland

Engagement Told LIIIGAY CHIEFIL 10/III

FILER MARCH 1-Mr. and Mr.
Charles Wieland, Lancaster, Wis,
announced the engagement of thei
aughter, Marinette Wieland, to Aprentice Seman Jack Jordan, John
Mr. and Mrs. Lee R. Jordan, Filer,
university at Dubuque, In., where
the completed his basic training.
From there he was sent to Marquette university at Milwaukee, Wis,
or advanced training.