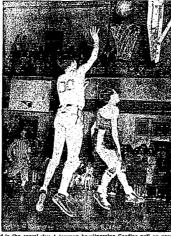

## Pirates Lose on Free Throws in Class A Opener Here; Jerome, Buhl and Bruins Other Victors in First Round

It's still "anybody's tournament."

That's the way close followers of Magic Valley basketball felt last night after the first round of four games in the annual district class A tournament were completed at the Twin Falls high school gymnasium. The tournament gave promise of being a spectacular one with only a slight chance of a team riding through minus a defeat.

gave promise of being.
The opening games saw
Coach Elmer. Parke's
Gooding Senators score an
upset 46-40 triumph over
Coach George Hays' highly-favored but youthful
Pirates; the Jerome Tigers down Oakley, 42-30;
Buhl come from behind
to defeat Burley, 40-35, and
Twin Falls finish up the
evening with a 40-25 triumph over scrappy little
Filer.