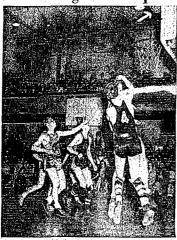

## Pirates Lose on Free Throws in Class A Opener Here; Jerome, Buhl and Bruins Other Victors in First Round

It's still "anybody's tournament."

That's the way close followers of Magic Valley basketball felt last night after the first round of four games in the annual district class A tournament were completed at the Twin Falls high school gymnasium. The tournament gave promise of being a spectacular one with only a slight chance of a team riding through minus a defeat.

gave promise of being.
The opening games saw
Coach Elmer. Parke's
Gooding Senators score an
upset 46-40 triumph over
Coach George Hays' highly-favored but youthful
Pirates; the Jerome Tigers down Oakley, 42-30;
Buhl come from behind
to defeat Burley, 40-35, and
Twin Falls finish up the
evening with a 40-25 triumph over scrappy little
Filer.