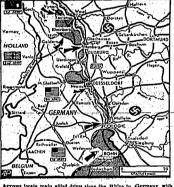

# HOUSE MOVES TO Third Army Routs Germans; Cologne Conquerors Advance Near Bonn; 100,000 Prisoners

Fourth Largest German City Falls

# THIRD ARMY HITS

Keep the White Flag of Safety Flying