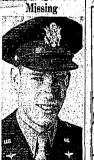

# Climactic Marine Push at Iwo Hits Furious Defense

DADM. IURNING FLAGGRIF AWO JAM-2—U.S. marines were practically stopped in thei ome sectors of Iwo Jima today as the courageou in the final all out push, battled the Japanes prenades and rifles at 25 yards in furious, murder

hand grenades and tifles at 25 yards millional freeholds.

ighthing,
to marines in other sectors made only small local adea but appeared confident today they will be able to keep the sectors of the sec