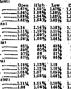

# Called by Death

Even Edition 1.899 total 1.899; moder to the state of the

| Twin Falls Markets                                                       |                                                                                             |
|--------------------------------------------------------------------------|---------------------------------------------------------------------------------------------|
| LIVESTOCE                                                                | Small reds No 2                                                                             |
|                                                                          | (Two desiers quoted)                                                                        |
| butchers, \$75 to \$00 lbs \$14 Cb<br>butchers, \$75 to \$75 lbs \$13.75 | Great Nortlerns No 1 ES.E                                                                   |
| hutchers, 170 270 lbs, \$13.50                                           | Creat Northerns No. 2                                                                       |
| ers. 150 to 175 lbs \$13.00                                              | (Six dealers explact)                                                                       |
| 12.75 heavy                                                              |                                                                                             |
| es. Hght\$18.00                                                          | Small reds No 1                                                                             |
| er quoted)                                                               | Small rock No. 9                                                                            |
| ters. 200 to \$70 lbs \$14.63                                            | eiTen dealers quoted)                                                                       |
| butchers, 275 to 200 lbs \$14.15<br>butchers, 205-275 ibs. \$12.75       | No 1 POTATOES (Bells to Grewers) #3.0                                                       |
| butchers 170-270 lbs. \$14 [5                                            | No. 1                                                                                       |
|                                                                          |                                                                                             |
| heavy1215                                                                | POTATORS (Pecked and Landed)                                                                |
| \$10.50                                                                  | No. 1                                                                                       |
| ere quoted)                                                              | No. 2<br>(Two dealers quoted—these prices quote<br>f. a. b. sale prices parked and landed i |
| e fede 80 00 818.00                                                      | f. o. b. sale prices parked and loaded a                                                    |
| Ted \$1.50 \$12.00                                                       | LIVE POBLEM                                                                                 |
| In feet Ei8.00 \$14.60                                                   | Broilers, upper 114 lbs                                                                     |
| \$7 00-\$10.60<br>\$10.00-\$12.00                                        | Rossters, 4 to \$16 lbs.                                                                    |
| 15.00-67 84                                                              | Housters, 5 to 515 lbs.                                                                     |
| \$15.00                                                                  |                                                                                             |
|                                                                          |                                                                                             |
| 13.00-313.16                                                             | Colored fouls over 4 fbm. Stage, under big lbm.                                             |
| 27 ab 410 60                                                             | BULET, BUILDET BY 108.                                                                      |