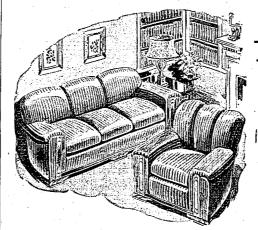

Fine Living Room Suites by

 ${
m KROEHLE}_{
m America's\ Finest}{
m R}$ 

Spring again ... and time to "feather your nest." Here are living room suites of finest quality that will do wonders to add a happy spring touch to your home. In this group there are 3 styles to select from and a choice of 4 beautiful colors, maroon, blue,

SAME CONSTRUCTION

# Fully Spring Filled

Yes, these are the same fine Kroehler suites that has made them America's favorites. All covered in heavy, fine quality mohair that will give service year in and year out. Better than that-they are priced well within your means. See them at your first opportunity.

# Note These Five Points of Superiority!

★ Hardwood Frame

Kiln-dried, non-warping and thoroughly braced, doweled, glued and corner-blocked for rigid sturdiness, Selected hardwood.

★ New Sturdi-Flex Seat

Springs of high grade wire, are interlocked to heavy steel crossbars, rigidly fastened to the frame. New stabilizer prevents shifting and rocking... eliminates twine and websing, the materials that stretch, break and wear out.

★ Clean New Fillings

Only clean and new sanitary materials are ever used. No second-hand, unclean filling is tolerated in Kroehler furniture.

★ Spring Filled Cushions

An exclusive patented construction. Coil springs interlocked with fine spiral coils to obtain uniform and individual spring action and resiliency.

\* Kroehler Craftsmanship

Representing 46 years of manufacturing experience. Excellent workmanship distinguishes every detail in the rich carvings, smooth upholstering and tailoring of rich coverings.

3 Price Groups \$189 \$1.95 \$2.19

BERT A. SWEET & SON FURNITURE