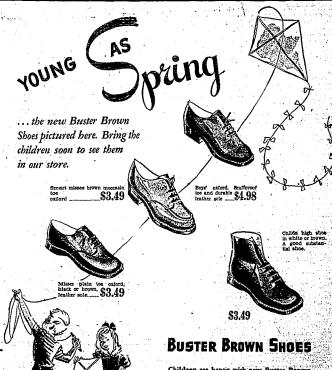

### Get Détails Today!

Three Twin Falls
Women Will Be
Accepted by
April 1st

Apply to
Mrs. U. N. Terry
MI ORPHEUM BLOG.
Twin Falls
PHONE 152
Sociations

Member P.D.I.C.

Children are happy with new Buster Brown Shoes. For here is style as important looking as any grown-up's. Mothers are happy, too, for these shoes are famous for helping young feet grow right. We specialize in fitting them for present comfort and future foot health.