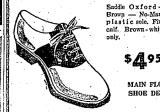

# FLAG OF TURKEY

In Quality Shoes

# Two Tone SADDLES

Small wonder the "Bobby Socks" crowd apend practically all of their days in our Saddle shoes. They're sport favorites of many active women. Low heels, No-Mark plastic soles, and built for

Brown — No-Mark plastic sole. Fins call. Brown-white

\$4195

MAIN FLOOR SHOE DEPT.

MAIN FLOOR SHOE DEPARTMENT

**IDAHO** DEPARTMENT STORE

"If It Isn't Right, Bring It Back"