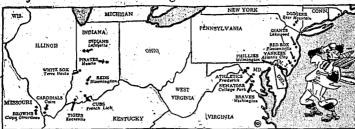

# YANKS SEAL JAPS IN CAVES, LEAVE

# AFTER GERMANY YANKS GO EAST

Beer-Liqu

Yankees Keep the "Watch on the Rhine"