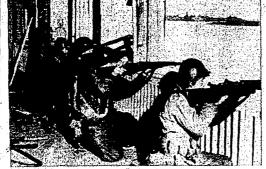

# SHEER SUICIDE ON LUZON FOR JAPS

ally with tent on, "In orue, so got to come up the same got to come up the same in hill with us looking rigne, their throats, as sheer suicide. The only way might do it would be to pound the same in the same in