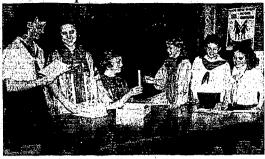

### Participate in Grand Council Fire

(Lett to right) Beverly Downs, Virginia Higgins, Evelyn Dean, Edith Gillespie., Joyce Flynn and Nancy Martin, are a few of the girls who took park in the Camp Fire grand council fire held Wednesday evening in the high school gramasium. (Staff photo-engraving)