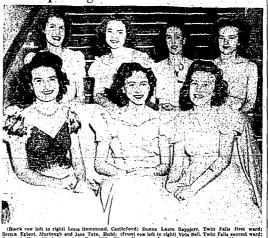

## Stake Gold, Green Dance Will Feature 77 Ward Gleaner Girls

Seven-Year-Old

Feted at Party

Marian Martin Pattern

Seventy-seven Gleaner girls and 11 mens of Twin Falls L. D.
S. stakes will be featured in Gold and Green ball floor show to
be presented at 51T. p. m. (men will be chosens. Buhl, Casale
ford, Kunberly, Filer, Murtaugh and Twin Falls first and
reconst wards will be represented.

The date for the dance was changed from March 22 to
March 21 because of the baskeball tournament.

The trumpeters will lead the procession and Verm Mock. The brass quartet will consided fluxed the procession will include
Vernd Ann Stranger, March of Harris, Zee Ann Garrett and
Verm Mock. The brass quartet will consided fluxed to the recommens when Marqueri
many for the constance of the ball of the constance of the seventy of the constance of the constanc

er, under direction of Bett; intere is directed by Joye in participating are Lucibi man, Joye 2007, and the participating are Lucibi man, Joye 2007, and the participating and the participating of the participation of Crawford; as even dancer de Barbara Lawrence, Elahin m, Virginia Meriman, Valence m, Virginia Meriman, Valence (Trian, Valence), invokie Condie and Mar Orchard, All of these groups of the participation of the par

Pred Lerson and Mrs. Ruth Down-These participating from Kimber-y are Camilla Preestone, Alexi-pressione, Bervey Sialey, Afton hidwecks, Betty Holmquist, Molipa Block, La Rue Morgan and Nadina langer, directed by Eugene Sturgold, Dorchy, Bingham, Lowene Work, Alexi- Charles, Mary Ballas, Rossama, Dorchy, Bingham, Lowene Work, Drant, Phylia Reese, all of Buhl and Casiferind, directed by Paty Joz.

and Castleford, directed by Felsy, Margaret Buyer will accompany the dancers at the plane. G. Vern Yeles and Mr., and Mrs. Norman Berry are state denne directors.

Berry are state denne directors. And the state of the state of