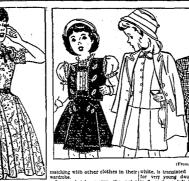

By EPSIE KINARD NEA Staff Writer NEW YORK — Along Children's Row this Easter little tots will strut in smart top-coated ensembles, in "conversation prints" and classio nay and white outfits, styled like their mother's, and in suits that look just like dad's except for size.

## Children's Row This Easter Presents Adult Fashions for Boys and Girls

Red Cross Work

matching with other clothes in their white, it would wanticle.

Criter sketch proves the point to for very young daugement with a futule fachion plate blooke in oil of seas shown left in the group per, which this attitle fashion plate blooke is of steer cotton and in breasted suit, trimmed with finals alleveless receipt the property of the property