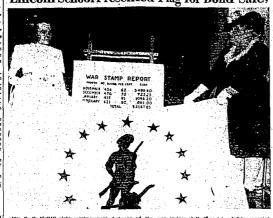

xAtlantic Spotlicht xMusic ax You Like It xBaxter Family xJames Alibe

ed, Louisville, Kentuck A BETTER BLEND FOR BETTER DRINKS

Lincoln School Presented Flag for Bond Sales

#### Wilder Retained First "Schools at War Flag" Will Wave at Lincoln School

Creamery Co-ops Plan Conference

York theater nere, organization, a property of the Spokane Bank of Co-speratives, will be principal speaker. Included on the day's speeds will be principal speaker. Included on the day's speeds will be principal speaker. Included on the day's speeds will be presented to the speed of the speed of the speed of the speed of the speeds of t