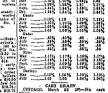

## STOCK DEALINGS **CONTINUE SLACK**

Markets at a Glance

NEW YORK, March 13 (4)-Bunda Irregular: some rails advance Cotton lower; commission house liquidan

uldation: Chicage
Wheat weak; profit cashing.
Corn weak; larting demand.
Rye mixed; thort covering, profit
king.
Hogs active, steady; top \$14.25 cell ing. Cattle generally steady; low-choic strees, best offered, topped at \$14.56.

MEW OFFICE AND A STATE OF THE AN

## New York Stocks

NEW YORK, March 23 (P)-Th

W YORK, --et closed steady, d
Stores
Chalmes

n Pacific

PORTLAND GRAIN
TOBTLAND Gre. March 33 (P.—Cabh
heas the Community of the Community of the cacloding Rox) \$1,87; White Clob \$1,52;
retern red \$1,52; White Clob \$1,52;
retern red \$1,52; Illerd red winter ordinary \$1,27; Illerd red winter ordinary \$1,52; Il per cent
1,51,52; Il per cent \$1,55; Il per cent

Owner in Hospital

## Livestock Markets

and total 30; steady; common to medium cowe \$9.50 to \$10.75; canners and custers \$8.5) to \$8.50.

Hope: Malable 400, jutal 1,700; celling prices; barows and gitts \$14.75; sows

HIS.40 (lat. CHICAGO LIVESTOCK CHICAGO, March 13 (AP-(WFA)-Sal-ble how 5,000, total 10,000; steady; good and choice barrows and gilts 140 lbs, up 1 \$16.75 ceiling; good and choice sows

to \$15.25.
attle Samble 7.100, total 2.000; standy; attle Samble 7.100, total 2.000; standy; attle Samble 9.00 attent 7.1; mood feel attent \$14.50; good stern 7.5; good feel attent \$14.50; common mordum cowe 30 to \$11.25; cambers cutters \$6.60 to \$8.50; good beef Dulls \$13.50; good to thotte vasiers \$1.50; good to thotte vasiers \$1.50

inche High. to 18(2); medien and good lib o 18(2).

FORTLAND LIVESTOCK

FORTLAND LIVES

115; good even 3 to 18.75;

KANSAN CITY, March 22 (UP)—Culture 200; nour finally steady in 180; culture 200; nour finally steady in 180; culture 200; nour finally steady in 180; culture 31.00; cerv medium pixel results 114:10 to 18.20; cerv medium pixel results 114:10 to 18.20; cerv medium pixel results 114:10 to 18.20; cerv medium pixel results 114:10 to 18.10; cunners and culture 114:10 to 18.10; cunners and results 114:10; cunners and results

N. Y. CURB STOCKS Bervice do Bond & Share.....

carrication. March 33 PP.—No cash whate. No. 8 reliew 41.08% to 81.11156; No. 8 13.156 to 15.155 to 15.155

The man stating July 11.49 ft. Sept. Comp. Science, which \$4.50 higher; No. 2 white substantial control of the higher; No. 2 white substantial control of the higher; No. 2 white substantial; No. 2 higher; No. 2 white substantial; No. 2 higher; No. 2 white substantial; No

MINNEAPOLIS, March 31 (1) - Flax PLOUR
MINNEAPOLIS, March 13 (A)—Flour
inchanged; shipments 44,640.

### Potatoes-Onions

CHICAGO ONIONS CHICAGO, March 23 UP)-100-lb

### Butter and Eggs

CHICAGO POULTRY
CHICAGO, March 25 (P)—(WFA)—Live

positry from a treates unchanged.

NEW YORK, Morch 23 (59-Estimated also of cond tops war 50.000 lbs. Instead at some of the positry war 50.000 lbs. Instead at some at 17c, up 2c a pound from previous clear, as about couring met a sacrelly of the condition of t

### Twin Falls Markets

[One dealer quoted]
[EED CLOVER
[Fer 108 pounds]
[Grade No. 1 regular seed self
[Processed seed selfing with pro-Processed seed selling with processing \$28.18 and \$2.20 ##

121 3rd Avenue