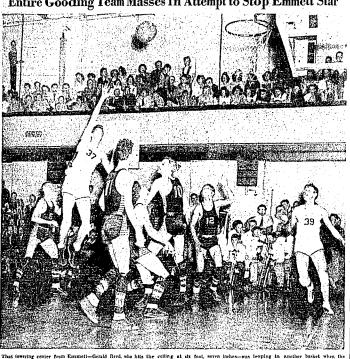

## STATE CAGE TOURNEY OPENERS

Entire Gooding Team Masses in Attempt to Stop Emmett Star

## Six-Foot-Seven Star Leads Emmett to Win Over Solons; Locals Lose in Final Quarter