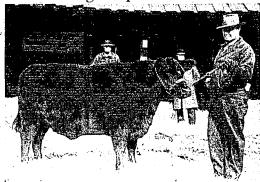

## Aberdeen-Angus Top-Notcher and Owner

# BUTLER'S COW IS

GOODING, March: 22—Spring Cove Blackhird, 2-year-old core of the A. H. Butter & Sous trach, near lines, was awarded grand champion lines, was awarded grand lines, was awarded grand lines, was also a large lines, was awarded grand lines, and the grand lines, and lines awarded grand lines, was also a large lines, and lines awarded grand lines awarded grand lines, and lines awarded grand lines, and lines awarded grand grand for feeding livestock.