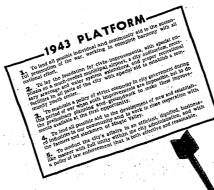

## AN ADMINISTRATION THAT HAS FULFILLED ALL ITS PROMISES

Two Years Ago..

Two years ago, the present city administration was elected to office on the merits of a platform which it submitted to the people of Twin Falls. In spite of deliberate misrepresentations and accurrilous attacks injected into the campaign by their opponents, Mayor Bert A. Sweet and the others on his ticket continued to talk about the constructive program to which they were committed. The seeking election, they confined all their efforts to clean, business-like and dignified campaigning. To the left is a full reproduction of that platform with which they went into office.

## ... and NOW!

Now that the present city administration is completing its term of office, it can submit to the voters ample proof that its platform has been more than fulfilled. There are many other outstanding examples of achievement, such as improvements made on the city dump and better garbage collection service. The work individual members of the city council have done with the city planning board, the Chambers of Commerce and the various civic organizations also demonstrates the sincerity of their desire to be public spirited.