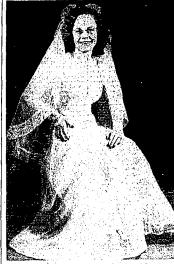

## Henderson-Frantz Wed in Easter Rites

At a cerement to be performed today Phoebe Jane Frantz, daughter of Mr. and Mrs. W. W. Frantz. 806 Third atrect east, becomes the bride of Sygt. Claude E. Henderson, so of Mr. and Mrs. C. B. Henderson, St. Sixth avenue cast. on the state of the state o

ant.

At white floor length princess style marquisette dress with a panels, accented by a sweatheart neckline and long panels, accented by a sweatheart neckline and long the delta of the proposed of the pro

de with three gardenias. For something out alias Figure was de with three gardenias. For something between the maid of honor's mother was a tring of pearls belonging to Dorothy Davis. A ribbon will be her something blue.