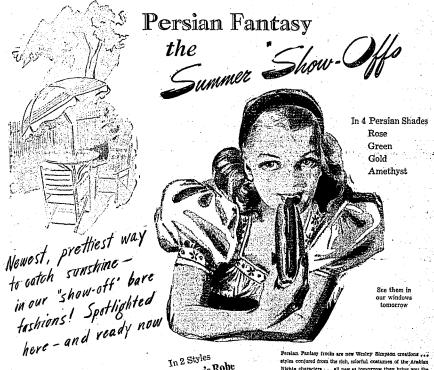

## SHAHRAZAD PRINTS

all in Persian colors, one of the Shahrazad prints is a dress and the other a coat dress over a playsuit. They're priced at \$29.75

2 Styles in the Arabian Horse Print

You'll be reading about them in your favorite magazines. See them first at In 2 Styles Weazer's Robe

## SUITS

styles conjured from the rich, colorful costumes of the Arabian Nights characters . . . all new as tomorrow they bring you tha giamor of such characters as Shahragad, the dar

Dresses in Persian Colors Butcher Linen