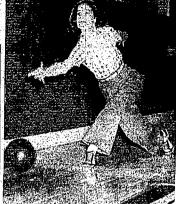

### HOMER GIVES BROWNS 3-2 WIN OVER CARDINALS STEPHENS'

Mrs. Henry, 150 Average Bowler Year Ago, Zooms to Top of Magic City League Rookie Drives in Two