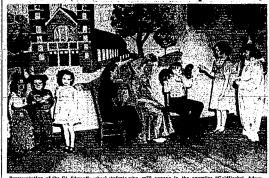

## St. Edward's Students Feature in Operetta-Play

BOY, 15, ADMITS

STANDARD

250 S. Main-Right up town