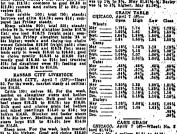

### HOMER GIVES BROWNS 3-2 WIN OVER CARDINALS STEPHENS'

Mrs. Henry, 150 Average Bowler Year Ago, Zooms to Top of Magic City League Rookie Drives in Two

## Pitcher, 18, Wins No. 2

# No. 1 Maple Smasher

by Fred D. Stone, local tempo sinustricinn, revenithing in the former Cowboy first sacker failed to lead the Major lengue at the Bowladrome in either of the two Three Cities to