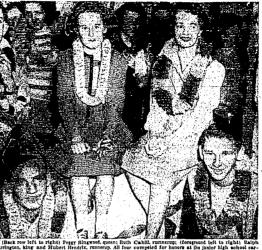

### Ralph Arrington, Peggy Ringwood Chosen Leaders

Pegy Ringwood was chosen queen of the annual juntor high chool carnival held Friday eve-ning at the high school gymna-tium and Raiph Arringion was annud king. Runnersup were Ruli Kitsing bookhs, spook house, pitch enny, hot dog and tee cream ooth, were some of the concessions: