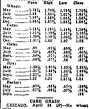

#### Livestock Markets

KANSAS CITY GRAIN
KANSAS CITY GRAIN
KANSAS CITY, April 25 (47—Wheat St.
cars: unchanged at the celling: No. 25
11.65 to 1.77½; No. 2 red 21.75½; No. 26
11.65 to 1.77½; No. 2 red 21.75½; No. 26
11.65½, May 21.63½; July 21.64½; Sept 21.60;