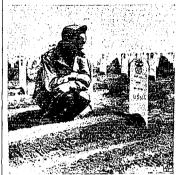

REPO

VOL. 28. NO. 10

RRENDER INTRUE **Rumor That Started in** Idahoan at Son's Grave

TWIN FALLS, IDAHO, SUNDAY MORNING, APRIL 29, 1945