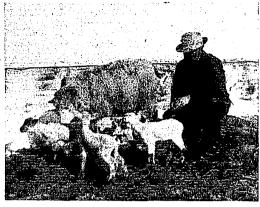

CHILDS



#### Water Turned in Jerome Tributary

April 30, Luke 18:1-30— Key verse: 18:16, "But Jesus called them unto Him. saying, Suffer the little children to come unto Me, and forbid them not: For to such be-longeth the Kingdom of God."

### TWIN FALLS 27 YEARS AGO, APRIL 30, 1918 H. M. Branin, one of the best cour



### The BIBLE

### HOW THINGS APPEAR FROM PEGLER'S ANGLE

#### ANALYZING CURRENT NEWS FROM NEW YORK

#### BOB HOPE It Says Here-



### BRITAIN SCORNS AUSTRIAN REGIME

#### Seaman Burned In Jap Plunge

#### Infant Phillips' Final Rites Held

JPERT, April 30-Services were in the third ward LDS church Russel C. Phillips, seven-month-son of Mr. and Mrs. Russell

PRE-SCHOOL CLINIC

#### CAREY

#### 150 Chicks Die In Farm Blaze

#### Meet "Mama" Ewe and Her Quadruplet Lambs



#### War Reporter at Town Hall Today

#### RICHFIELD

Loretta Vaughn, Salt Lake City, visiting her parents, Mr. and Mrs. R. Vaughn, while her brother, IM 3/c Maurice Vaughn, is home

#### Church Dramatizes 40 Years of Religious and Educational Life

Kimberly Plans V-E Day Service

#### Missing Soldier Homeward Bound

#### Rupert Woman's Last Rites Held

#### ACEQUIA

and Mrs. George Michaels, St. is, Orc., who were called here is death of their son, T. Sat on Michaels, have been staying the home of Mr. Michaels sister

#### TEXACO Service Center "The Friendly Station"

Formerly Joe Covey's Texas

GAS-OIL-LUBS

## SAY "STOP WAR"

#### **Graveside Rites**

For Buhl Infant

### Sgt. Fred Henage

Serves in Reich ROME April 30 M Sgt. Fred chage, son of Mr. and Mrs. R. lennge, former residents