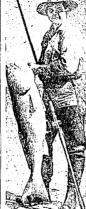

#### **W**oman Lands 7-Pound Trout

A record number of fisher-men greeted the opening of men greeted the spening of the stenson at Magic reservoir Sunding and the honors of the stenson at the higgest rout went to a woman—Mrs. M. B. Willsey, Mountain Home, M. B. Willsey, Mountain Home, and observer at 2 p. m. counted 100 cars at the Oleason comp. 20 at the dam, 12 at the class basis and the number seattered at other points.