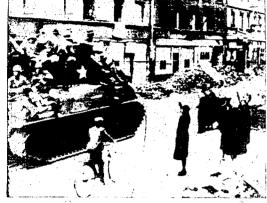

# FOE YIELDS HOLLAND, DENMARK Montgomery, Doenitz Talk on Surrender, Declares Sweden

Mystery in Fate of

Hitler's Sweetheart

"Hail the Conquering Hero" in Munich

illans stand in the rubble-filled streets of Munich to wave greetings to a captured the city. Debris was caused by allied bombing of the city, acce