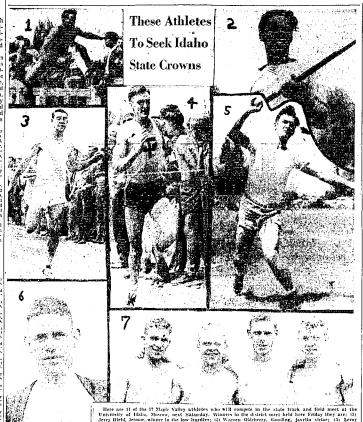

## 17 Athletes Qualify For Meet at U. of I.

The Buhl Indians and Gooding Senators finished fourth and fifth in the district track and field meet ataged here Friday, but they qualified more athletes for the atate competition to be held Saturday at the University of Idaho, Moscow, than either Twin Falls, Burley or Rupert, who finished accow, the condition of the Company Landson Shows on Jaycee Wrestling Bill Law Theo-Price Mattheoli, and the Indians Holmes, Charloon, Leave Theo-Price Mattheoli, which is a sense of the Control of the Company Landson, Grandson, and Caleberry, and the Indians Holmes, Charloon, Charloon, Chicker and Charloon of Cheberry, and the Indians Holmes, Charloon, Charloon, Chicker and Charloon of Cheberry, and the Indians Holmes, Charloon, Charloon, Charloon, Chicker and Charloon of Cheberry, and the Indians Holmes, Charloon, Charloon, Charloon, Chicker and Charloon of Cheberry, and the Indians Holmes, Charloon, Charl