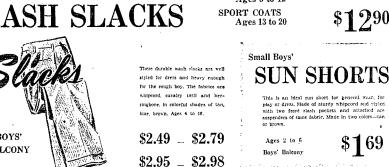

# INEYS READY for SUMMER

**Make Play Clothes** 

Plain Color

# SPUN RAYONS

Attractive wool rayon and Are lac mixture makes this ideal for summer clothes. Colors are: Natural gold, blue, pink, lime, aqua.

Just 12 Pieces STANDARD

> PERCALE 19c

Checks, stripes and florals in this small group of prints,

MEN'S TWO TONE

COATS In Between

NEED CLOTHES LIKE THESE!

WORK OR LEISURE JACKETS Smart suede cloth sleeves and back, all wool. Neat plaid and check fronts.

COMFORT IN NEAT POPLIN For sturdy wear. Zipper front, water repellent poplin, cotton plaid lining. Sizes for MEN!

#### FOR BOYS, TOO!

Junior Country Club Styling in these soft flannels, clear-toned gabardines, and Cavalry Twills. 6 to 18.

3.98 4.98

MEN'S RAYON POPLIN SLACKS, Coolest thing for summer! Full cut and well tailored, Deep shades and

MEN'S SLACKS IN GABAR-DINE. Best with sport coats, casual jackets and the like. Accentuate the dominant tone!

ALI, WOOL GABARDINE SLACKS. For spectator sportswear! Fine drape in the rich wool fgbric. Blue, tan, brown.

ALL SIZES NOW!

Postman blue in "Top and Bottom" jean cloth. Sanforized and full cue.

BLUE BIB **OVERALLS** 

War model blue denim overalls in a fairly large choice of size. You know the quality. Ready for Fri-day.