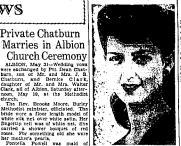

# Final Rites Paid

Army Nurse Corps

Irma Goodnight in | Funeral Held for Albion Resident

Valiton Promoted; Project Engineer

the University of Colorado and was previously employed as a junior test engineer at Wright Aeronautical corporation, Patterson, N. J. His wife, Mary Martha Vallton, lives at Dayton with him.