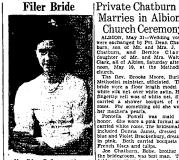

on, Gannett, Ida., and Osar Bonewell, Sand Point. Ida., were
narried by the Rev. A. H. Coultert the Methodist parsonase in Sho-

the Haury Comments.

A dinner in honor of the couple was given at the Patterson home prior to their leaving for Portland, Oregon.

# Care of Your Children

By ANGELO PATRI

BY ANG

by a priorate need of money to the come. Some other way should be found to support indigent elserly people for the prior of the support indigent elserly people for the prior of the support indigent elserly people for the prior of the support indigent elserly people for the prior of the support indigent elserly people for the prior of the support indigent elserly people for the prior of the support indigent elserly people for the prior of the support indigent elser in



# Filer Bride



The series as a series of the series of the

# Lois Lorain Weds

Lois Lorain Weds

Seaman Sawyer

In Home Service

FILER, May 31 — Lois Lorain, daughter of Mr. and Mr. H. B.

Lorain, Carry (Trong togs) A reception was held at the home of the brider parents following the creaming of the state of the transparent of the brider parents following the creaming of the state parents of the transparent of the brider parents. The H. D. Saurday, May 26, at the home of the brider parents. The H. D. Institute of the brider parents. The H. D. Institute burch is read the shale ring service. Mrs. A. E. Neftger, dister to the bride, ang "I Love Supply of the brider of the brider, ang "I Love Supply of the parents of the brider of the brider, ang "I Love Supply of the parents of the brider of the brider,