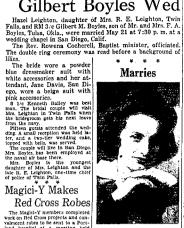

### Hazel Leighton and Gilbert Boyles Wed

Mrs. Kate Carter To Attend D. U. P.

In a ceremony performed at the wedding chapel in San Blero, Itael Lejkthon, daughter of Mrs. R. E. Leighton, Twin Falls, became the bride of RM 2/c Gibert M. Boyles, son of Mr. and Mrs. F. A. Boyles, Taitsa, Okla. (Jacoby photo-staff engraving)