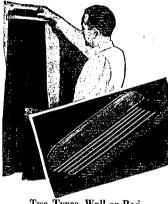

# "HANDI VALET" **Trouser Racks**

Two Types, Wall or Rod

Natural finished selected hardwood rack—highly lacquered to prevent snaging clothes. Multiple slot holds several pair trousers. Saves closet space... saves presing bills... strong and durable.