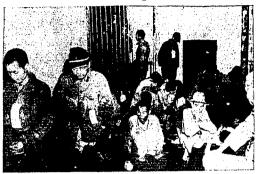

# GO WEST. GIRLS. IF YOU'D MARRY

FFC. ROY W. CEDERBURG.

who was taken prisoner
with his capital when their feep
went one town too far and into
the midst of a German headquariers until The
to menand persuaded the on-commisslowed officers to give up and return to the American lines with
them as capiture. (Flower photoslaff capradiers)