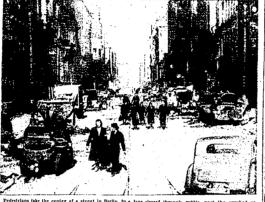

## Japan Masses Big Suicide Strength To Meet Invaders

in 10 10030 couns also reveaue unit tens of thousands rican invasion of the home islands. of Japan, American trops landed unopposed on six lands in the northern Marianas in search of emergency gg' spots for bombers damaged in the air war over

n. e troops returned to their base after thoroughly recon-ring the islands, which form a 340-mile-long series of ing stones extending from Saipan to within 1,100 miles

stepping stones extending from Sampan to within 1,100 mil of Japan.

Only use shot was fired in Case Delayed; particularly that was a pietol about that killed a Japan ness who refused to surrender. Twenty-four other Japanese civilians and 38 natives, for the most part employes of the Japanese Copra company or shipwreck survivors, were moved from the islands.

### Negroes Get 6 Isles: One Pistol Shot

GUAM, June 28 (#) — American Negro troops landed on six small Islands in the northern Mariana rought them under Ameri-mination with a single pisto

can domination with a single pittol shot.

It was purely a reconnoitering op-ration to locate more areas where areas to leave the reconnoitering to the shot of th

to surrender.

The new Marianas islands were acquired easily as the largest islands of the chain—Guam, Than and Salpan—are already firmly held by Americans. 2 Barracks For