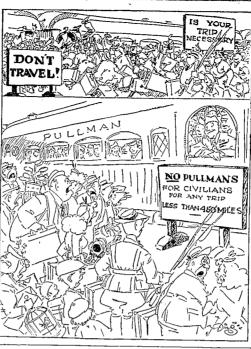

the typical ex-GI will be doing the selling. More likely he

PIMPERNELS OF WORLD WAR II
Unnumbered millions have read and been brillied by the pseudo-historical novel. "The Scarlet Pimpernel." As will be recalled, the lot was laid during the French revolutionary setted and related to efforts led by the "Pimernel" to smuggle out of France those in-ended for the guillotine. Doubly interesting to everyone familiar with the story is the recent disclosure that he secent war in Europe had its extremely adernized version of the Pimpernels. They feel the members of two secret special mistaken was a second of the proper of the second of t

numbered himself among them.

### VIEWS OF OTHERS

AN OLD DEBATE REVIVED

# TUCKER'S NATIONAL



## ANALYZING NEWS IN NEW YORK



#### Only Ourselves to Blame



# HINTS ABOUT HEALTH

#### BOB HOPE



#### THE BIBLE The Rev. H. G. McCalliste

July 16—I Kings 6:23-7:8. Key verse: 6:37—"In the fourth year was the foundation of the house of Jehovah laid, in the month Ziv." (October)

## Idaho Captain on

Washington Duty
McCHORD FIELD, Wash. Capt.
tobert R. Scott, son of Mrs. Roy
Scott, 1345 Ninth avenue east,
The Falls of the Capt.

# No Pot Shots

Fot Shots is on vacation, his it in three years. He isn't go anywhere, on account of the soline, railroad, bus, etc., sittions. But while he's resting u constituents can take a rest on his column and devote unterlyes to serious reading.

#### CLOVER

#### St. Valentine's Hospital

#### OAKLEY

## EDSON'S VIEWS ON DOINGS IN WASHINGTON

## "WASHINGTON CALLING" BY MARQUIS CHIL

C. L. Mecham has returned afte