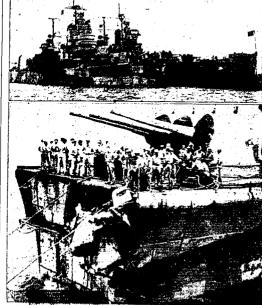

## Typhoon Blasts Bow off USS Pittsburgh

Reds Start to Cut

## Damaged Destroyer