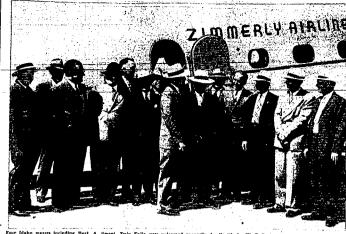

### Idaho Executives Welcomed in Seattle

Four Idaho mayers including Bert A. Sweet, Twin Falls, were sejected recently to Scattle by W. F. Bertine, mayor of that city, as arrived at the algorit to attend a luncheon and hear Cong. Jembogs Randolph of Virginia dhexas America's aviation instance. Shown hos right are R. J. Chapman Scattle port commissioner; A. An Bonell, stale for manufer, Both representing Governor General Conference of the Confere Three Wrecks at Buhl on Week-end
Buhl on