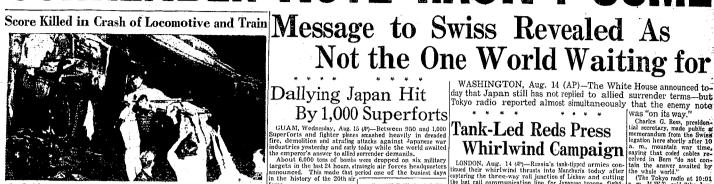

# Dallying Japan Hit By 1,000 Superforts

### Inquiry Opens in Plant Explosion

WASHINGTON, Aug. 14 (AP)—The White House announced to-day that Japan still has not replied to allied surrender terms—but Tokyo radio reported almost simultaneously that the enemy note

# Tank-Led Reds Press Whirlwind Campaign

### No-The Reply Hasn't Come From Tokyo

Orne Page One) or that the Japanese would act the surrends would act the surrends which the Japanese would act Britain, Russia and China sed to accept the Japanese survey with the emperor relating through the emperor were alled to the orders of an alled teme commander of occupation.