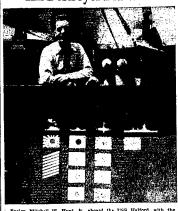

#### His Destroyer Did Well

Enign Mitchell W. Hunt, fr., aboard the USB Halford, with the desitoper's accreboard shown just below him. The accreboard indicate: Nine land invasions (inland); four enemy transports sunt; four enemy planes downed; one battlethip sunk. (Official navy photosistic enemy planes)