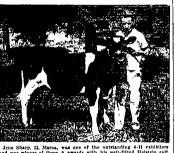

## Man-Wife Naval Team Back on Job

Will Award Calf JEROME, Sopl. 8 — A purebred all from the L. A. Hansen farm, twin Falls, will be awarded the outstanding 4-H club Jersey project competing in the datatet 4-H club The award will be presented under auspices of the Bouth Central Idano Jersey Cattle club.