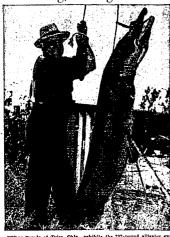

# Hunting, Fishing in One

Wilbur Barada of Tulsa, Okla., exhibits the 207-pound siligator gar, believed largest fish ever taken in Oklahoma, which he caught in a small lake after abooting it twice with a 38 pistol.