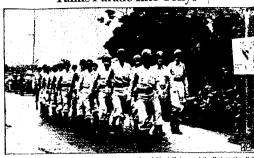

FINAL CITY-EDITION

VOL. 28, NO. 120

# Yanks Parade Into Tokyo



# Jobs Ready for 10,000 in Idaho: Housing for 1,000

# Early Showdown Expected In Meat Ration Situation

# Atheist Declares Religion Is "Racket"; Son on Stand

FLASHES of

LIFE By As

# Anti-Anglo Aid Termed 'Silly'

# Marines Need Fewer

Points for Release

# District 4-H Fair, Rodeo Set to Open

Grizzly Killing

Spurs Hunt for

3 Escaped Bulls

# **Embarrassed**

High Nips Start Suicide Purge;

Yankee Blood Keeps Tojo Alive

# **Moser Listed** As Liberated From Prison

# Boyington's Arrival Met By Squadron

# **Dudley Swim Leader**

Idaho Legion Elects

State Commander

Army Will Lower Discharge Point

System; Six Million Expected Out

Before July, Secretary of War Says

# Twin Falls Award

# Raise in Pav Over Wartime Level Sought

# Fire Halted After 7.000 Acres Swept

# Hirohito Perm