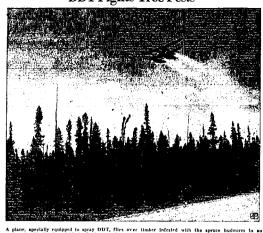

# **DDT Fights Tree Pests**

A plane, specially equipped to spray DDT, files over timber infested with the spruce budworm in an experiment with the insecticide in Quebec province.