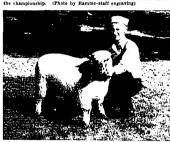

### Denver Man Big Winner at Jerome Rodeo

JEROME, Sept. 15 — Skeets Dun-afon, Denver, Colo., won the all-around championship of the Jerome county fair rodeo, which closed here tonight before a third capacity

i. nafon won the brone riding and

Dunaten won the brone riding and mildogging contests and finished hird in bareback riding. Dean Oil, Sonora, Calif., was first, he bareback riding, Jaze Dyer, Nem-son, the contest of the contest. A number of Magic Valley cow-ors broke into the winnings.