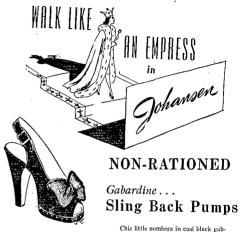

N FLOOR READY-TO-WEAR DEPARTMENT



Brentwood

# **SLACKS**



ORY COFFEE

A Marvelous Gift CUP SIZE

\$4.80

Glass Filter ROD No Cloth. No Paper. Ne Hooks. No Metal. All Ofces. Filters delicious coffee and

DOWNSTAIRS STORE

For the Youngsters-

# Play **Telephones**

Pretty all white plastic telephones. Dial style with letters and figures and moving dial. Just like the real thing. Pretty, durable and enter-

**\$1**25

Buy them for gifts now. Nice for birthdays and convalescent children

DOWNSTAIRS STORE

# White **Cats and** Kittens

Real fur - All white with Real fur — All white with glass eyes and assorted col-or ribbons around the neck. Very lifelike and showy— Ideal center piece for bed, table or dresser,

\$4.45

\$2.95Kittens

DOWNSTAIRS STORE

"If It Isn't Right, Bring It Back"



MAIN FLOOR SHOE DEPARTMENT

erdine with nobby metal trim on buckles. Dressy high heel, sling back open style, open toe. A shoe of dis-tinction and taste.

\$8.95

For convenient, safe storage—

# LOCKERS

U. S. quality luggage, durable fabric and metal — heavy steel-reinforced at edges and corners. Standard 30-inch size. Heavy metal lock with 2 heavy hasp locks — 2 handles, one at each end of the size of the size.

MAIN FLOOR \$2185

PLUS TAX

Ideal for school—

# BOYS CORDS

Just Received Small Shipment

Just a small shpiment re-ceived of dark mottled mixtures in boys' cords. 2 front pockets, one hip pocket, Sizes 6 to 12 years.

\$417

BOYS' BALCONY