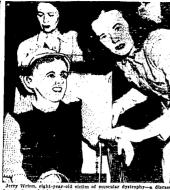

# Polio Victim, 11, Goes to Hospital

16th armored—arriving in Le Havre staging area. 9th armored—in Marseille stag-ing area assuling stipment. 8th armored—Arriving in ascem-bly area command. 37th, 66th, 75th, 79th, 83th in-fantry, 12th armored and 16th corps —Alerted for shipment.

oon.

Despite the current poliomyelitis
pidemio in Salt Lake City, Miss
proves case is believed the only one
n Twin Falls at present.