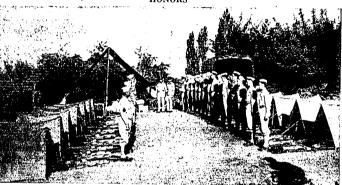

## As State Guard Went on Maneuvers Near Hagerman

(Times-News photos by Jack Rottier-staff engravings)

CONVOY

HONORS