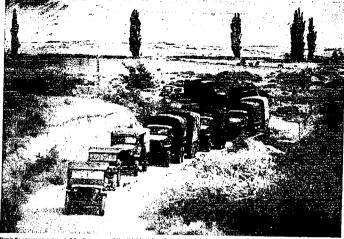

## As State Guard Went on Maneuvers Near Hagerman

(Times-News photos by Jack Rottier-staff engravings)

CONVOY

HONORS