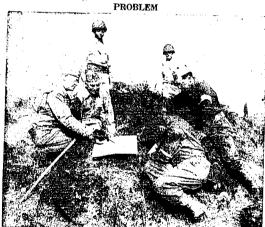

## As State Guard Went on Maneuvers Near Hagerman

(Times-News photos by Jack Rottier-staff engravings)

CONVOY

HONORS