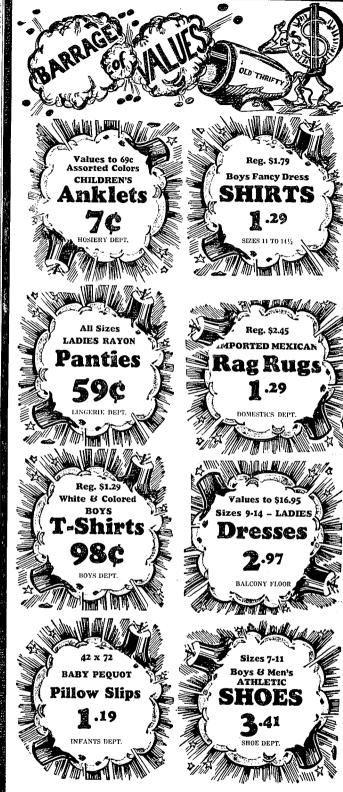

rning why flapjacks taste to downright irresistible. Sure, prestoready Albers Flapjack Flour contains all eight original flapjack ingredients—gives you old-fashioned battermilk flavor besides. That's why you know beforehand you'll enjoy the finest-flavord, tenderest, eatingest creations imaginable! So give your family a real treat. Pick up a package of Albers Flapjack Pancake and Waffle Flour today.

YOUNGSTERS TELL



MADE IN THE WEST... TO PLEASE WESTERN TASTES



Albers

Of course you want the vital food elements in which oats leads all natural exceeds—the protein, the food-energy, the Vitamin B. But it's smart to get all this in the oatneal you'll enjoy far more. That's Albers Oats—with an extra delicious flavor that comes from "Controlled-Trassting"! Be sure . . . get Albers Oats!





THIS MERCHANDISE ON SALE SATURDAY, 9 A. M.

WATCH PEOPLE TURN ONTO "MARKET STREET"

On Second Street West Across From Times-News

## Times Lightens

consolidation on Feb. 18, 1948, of the Idaho Evenina established in 1905 and the Twin Falls News established \$04, Published daffy and Sunday at 130 Second Street West, Twb , Idaho, by the Times-News Publishing Company.

red or second class mail matter April 5, 1918, at the F to Twin Falls Idaho, under the art of March 2, 1878. BY CARDIED-PAYABLE IN ADVANCE

BY MAIL-PAYABLE IN ADVANCE and Elke County, Nevadas \$1.00 \$2.00

NATIONAL REPRESENTATIVES WEST HOLLIDAY U.O., INC 425 Market Street, San Francisco, Call

### IMPATIENT STRIKES

With public interests to residence, cent.

IMPATIENT STRIKES

With public interest centered on strikes in Det